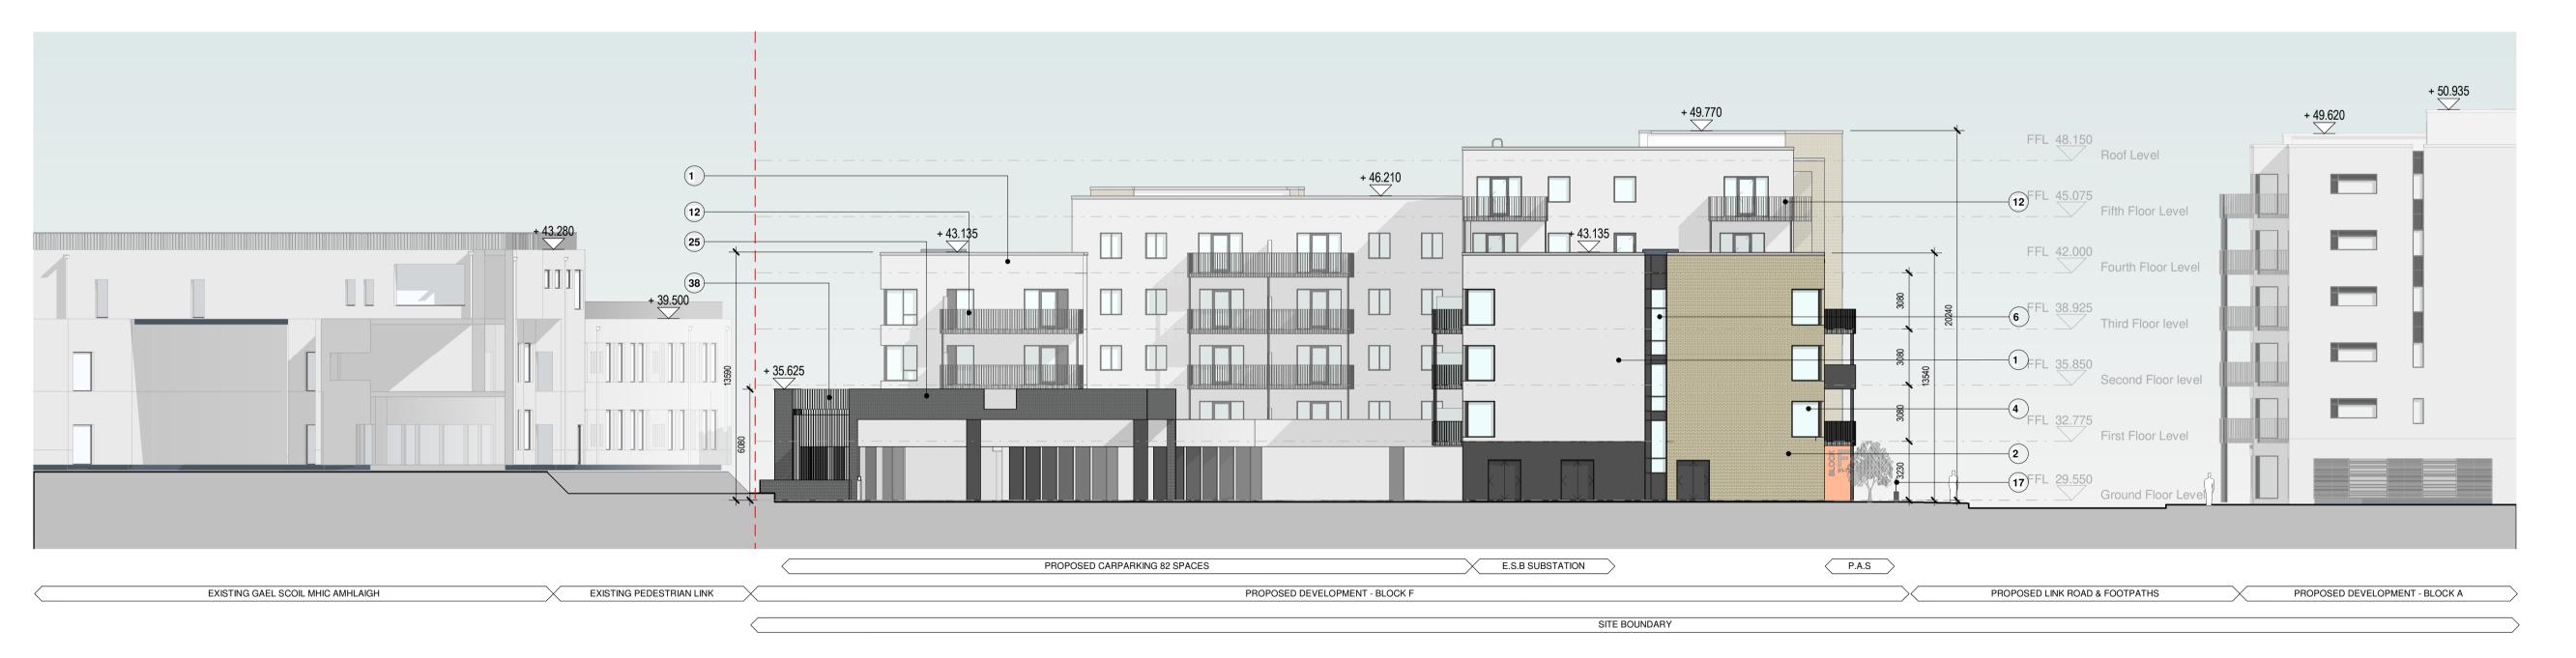

## BLOCK F - EAST FACADE ALONG GORT NA BRO

4 BLOCK F - WEST FACADE 1:200 Notes:

DO NOT SCALE FROM THIS DRAWING. USE FIGURED DIMENSIONS IN ALL CASES. VERIFY DIMENSIONS ON SITE AND REPORT ANY DISCREPANCIES TO THE ARCHITECTS IMMEDIATELY. THIS DRAWING TO BE READ IN CONJUNCTION WITH THE ARCHITECTS SPECIFICATION. © THIS DRAWING IS COPYRIGHT AND MAY ONLY BE REPRODUCED WITH THE ARCHITECTS

## •

- 1 Selected Nap Render Finish.
- 2 Selected Brick Finish.
- 4 Selected Windows & Doors.
- 6 Selected Polyester Powder Coated High Performance Glazing System.
- 12 Selected Steel Railings To Balconies.
- 13 Selected Solid Balustrade To Balconies.
- 16 Proposed Landscaping. Refer to Landscape Architects Drawings.
- 17 Wall & Railings. Refer to Landscape Architects Drawings.
- 25 Landscaped Podium over Parking.
- 36 Selected Metal Fins/Brise-Soleil.
- 38 Selected Carpark Ventilation Grills.
- 39 Selected Development Signage.
- 42 Opaque Glass Screen.