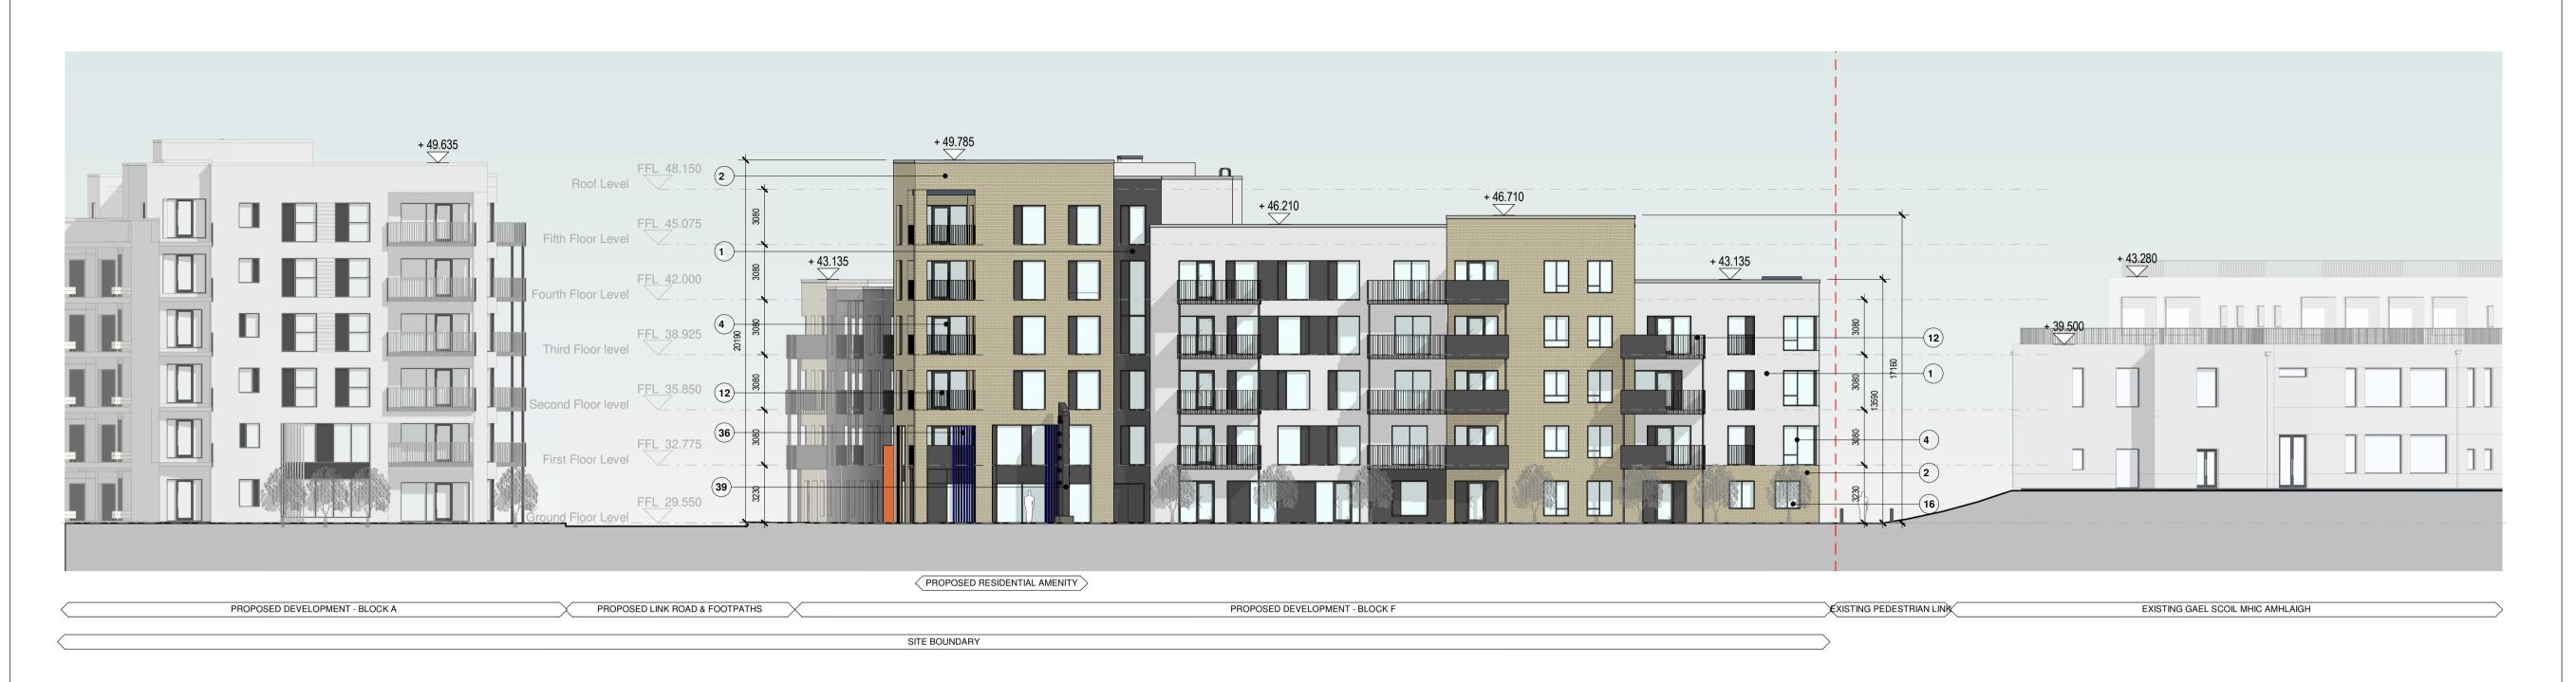

## BLOCK F - EAST FACADE ALONG GORT NA BRO

4 BLOCK F - WEST FACADE 1:200 Notes:

DO NOT SCALE FROM THIS DRAWING. USE FIGURED DIMENSIONS IN ALL CASES. VERIFY DIMENSIONS ON SITE AND REPORT ANY DISCREPANCIES TO THE ARCHITECTS IMMEDIATELY. THIS DRAWING TO BE READ IN CONJUNCTION WITH THE ARCHITECTS SPECIFICATION. © THIS DRAWING IS COPYRIGHT AND MAY ONLY BE REPRODUCED WITH THE ARCHITECTS

## •

- 1 Selected Nap Render Finish.
- 2 Selected Brick Finish.
- 4 Selected Windows & Doors.
- 6 Selected Polyester Powder Coated High Performance Glazing System.
- 12 Selected Steel Railings To Balconies.
- 13 Selected Solid Balustrade To Balconies.
- 16 Proposed Landscaping. Refer to Landscape Architects Drawings.
- 17 Wall & Railings. Refer to Landscape Architects Drawings.
- 25 Landscaped Podium over Parking.
- 36 Selected Metal Fins/Brise-Soleil.
- 38 Selected Carpark Ventilation Grills.
- 39 Selected Development Signage.
- 42 Opaque Glass Screen.