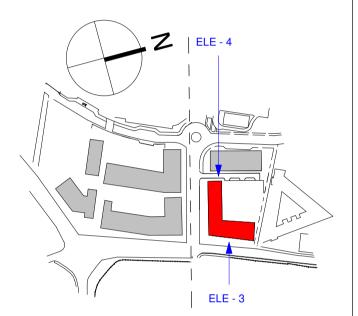

KNOCKNACARRA DISTRICT CENTRE, RAHOON, GALWAY.

Block F Elevations 01

| Job No                         | Date   | Scale@A1                 |          |
|--------------------------------|--------|--------------------------|----------|
| P18-179                        | OCT 19 | 1:200                    |          |
| Status<br>FOR PLANNING         |        | Drawn By: O.MORGAN       |          |
| Purpose<br>PLANNING PERMISSION |        | Checked By:<br>M.FREANEY |          |
| Drawing Number                 |        |                          | Revision |